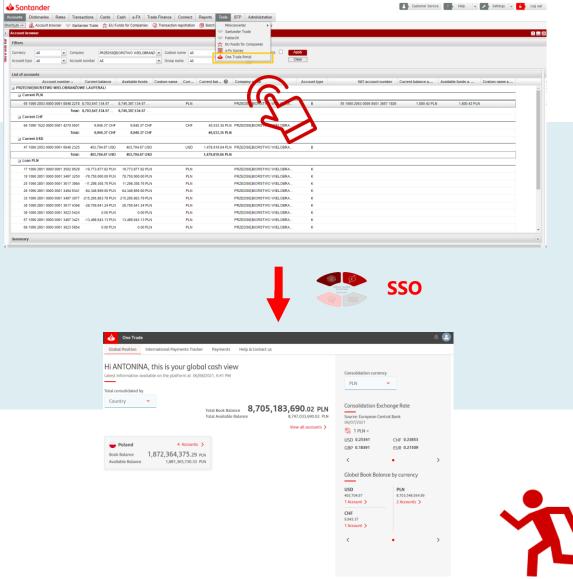

### How to enter the One Trade Portal

One Trade Portal is entered from iBiznes24 electronic banking - using the SSO (Single Sign On) mechanism as a log in method - no need to use separate logins and passwords

#### Logging in with iBiznes24

- Being in iBiznes24, find and open the *Tools* tab on the top Menu bar
- We choose the **One Trade Portal** items
- After clicking on **One Trade Portal**, the user will be redirected to One Trade Portal

If you have any questions or concerns, please contact the iBiznes24 hotline at: (+48) 61 856 56 06 | iBiznes24@santander.pl or with your operational advisor