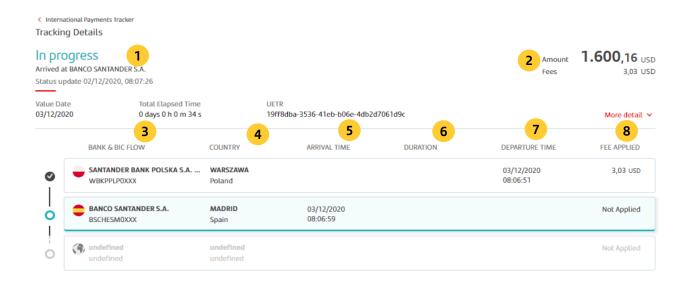

Once the tracking icon is selected, a window will appear with the details of the payment history, the accumulated fees and the banks involved in payment processing

#### Payment tracking details

- 1. Status: current status of the payment
- 2. Amount: Amount of the payment
- 3. Bank&BIC: banks who participate in payment processing
- 4. Country: country where the bank is located
- 5. Arrival time: day and hour when the bank has received the payment
- 6. Duration: payment processing time
- 7. Sending time: day and hour when the bank sent the payment
- 8. Fee: field showing if the bank had applied any fee in the payment