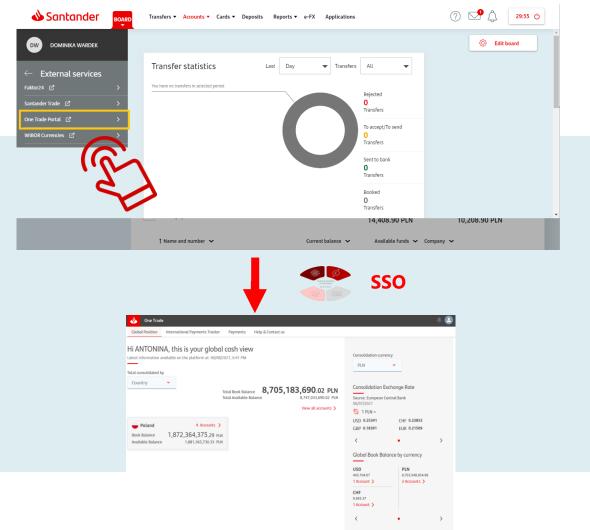

## How to enter the One Trade Portal

One Trade Portal is entered from the iBiznes24 electronic banking - using the SSO (Single Sign On) mechanism as a login method - no need to use separate logins and passwords

#### Logging in with new iBiznes24

- Being in iBiznes24, find and open the *Pulpit* tab on the top Menu bar
- We choose the External services items
- After clicking on **One Trade Portal**, the user will be redirected to One Trade Portal

If you have any questions or concerns, please contact the iBiznes24 hotline at: (+48) 61 856 56 06 | iBiznes24@santander.pl or with your operational advisor