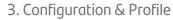

### **My Profile**

After clicking the **Edit** button the client will see a window with the following options:

• Editing parametres

| English (GMT+02:00) Central E<br>(Europe | ropean Summer Time<br>/Paris) |
|------------------------------------------|-------------------------------|
| * Date format * Number format            |                               |
| dd/MM/yyyy                               |                               |

After selecting preferred parametres, the user clicks the "Save" option from the drop-down list to save the changes.

After selecting the **Log out** option, the system will close the session and move the user to the access link.