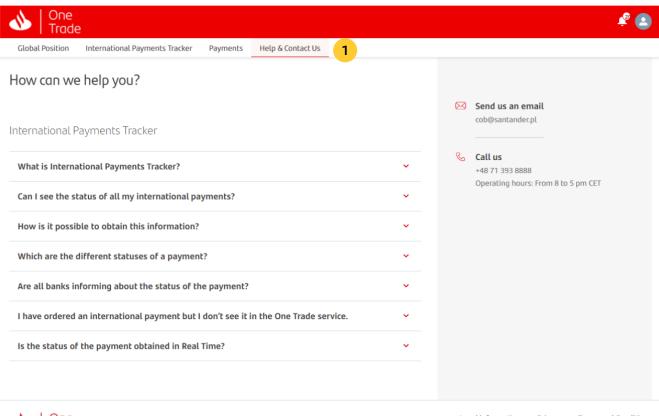

## Help & Contact

The Help & Contact section in the menu presents information about how to contact Santander client service, either by phone or by email

Legal information Privacy Terms and Conditions

#### 1. Help&Contact us: contact details and FAQ