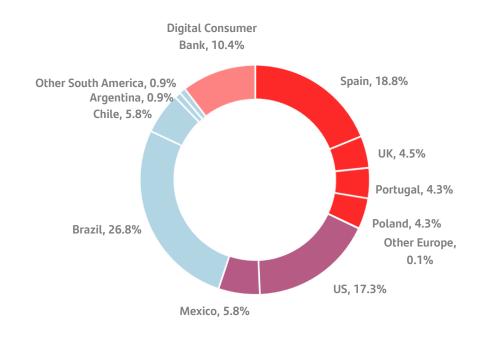

0.0   |
| US                    | 122.2  | 121.0  | 102.8  | 90.3   | 91.5   | 85.6   |
| Mexico                | 79.5   | 84.1   | 102.7  | 106.6  | 108.5  | 106.3  |
| South America         | 92.2   | 86.9   | 84.7   | 76.0   | 76.3   | 77.8   |
| Brazil                | 101.1  | 92.3   | 89.2   | 79.5   | 79.5   | 82.7   |
| Chile                 | 60.7   | 60.4   | 60.3   | 56.3   | 59.2   | 56.2   |
| Argentina             | 161.7  | 171.1  | 179.0  | 180.4  | 169.4  | 163.1  |
| Digital Consumer Bank | 99.4   | 97.4   | 95.6   | 92.8   | 93.5   | 94.5   |
| TOTAL GROUP           | 69.5   | 70.6   | 69.7   | 67.5   | 67.9   | 68.4   |



# Credit impaired loans and loan-loss allowances. Breakdown by operating areas. June 2023

## **Credit impaired loans**



### Loan-loss allowances





# Cost of risk (%)

|                       | <u>Mar-22</u> | Jun-22 | Sep-22 | Dec-22 | Mar-23 | Jun-23 |
|-----------------------|---------------|--------|--------|--------|--------|--------|
| Europe                | 0.37          | 0.37   | 0.36   | 0.39   | 0.42   | 0.42   |
| Spain                 | 0.88          | 0.79   | 0.71   | 0.61   | 0.62   | 0.62   |
| United Kingdom        | (80.0)        | (0.02) | 0.02   | 0.12   | 0.12   | 0.11   |
| Portugal              | 0.03          | (0.05) | (0.12) | 0.04   | 0.06   | 0.10   |
| Poland                | 0.65          | 0.95   | 1.07   | 1.43   | 1.71   | 1.87   |
| North America         | 0.93          | 1.09   | 1.12   | 1.49   | 1.62   | 1.70   |
| US                    | 0.49          | 0.78   | 0.87   | 1.35   | 1.52   | 1.