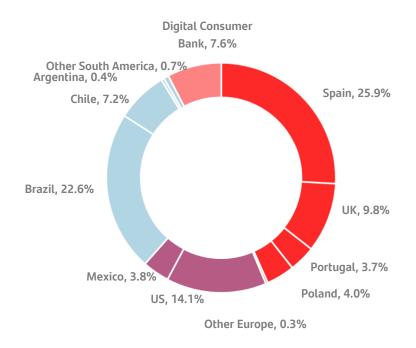

102.7  | 93.3   | 94.9   | 90.0   |
| US                    | 122.2  | 121.0  | 102.8  | 90.3   | 91.5   | 85.6   |
| Mexico                | 79.5   | 84.1   | 102.7  | 106.6  | 108.5  | 106.3  |
| South America         | 92.2   | 86.9   | 84.7   | 76.0   | 76.3   | 77.8   |
| Brazil                | 101.1  | 92.3   | 89.2   | 79.5   | 79.5   | 82.7   |
| Chile                 | 60.7   | 60.4   | 60.3   | 56.3   | 59.2   | 56.2   |
| Argentina             | 161.7  | 171.1  | 179.0  | 180.4  | 169.4  | 163.1  |
| Digital Consumer Bank | 99.4   | 97.4   | 95.6   | 92.8   | 93.5   | 94.5   |
| TOTAL GROUP           | 69.5   | 70.6   | 69.7   | 67.5   | 67.9   | 68.4   |



# Credit impaired loans and loan-loss allowances. Breakdown by operating areas. June 2023

## **Credit impaired loans**



### Loan-loss allowances





# Cost of risk (%)

|                       | <u>Mar-22</u> | Jun-22 | Sep-22 | Dec-22 | Mar-23 | Jun-23 |
|-----------------------|---------------|--------|--------|--------|--------|--------|
| Europe                | 0.37          | 0.37   | 0.36   | 0.39   | 0.42   | 0.42   |
| Spain                 | 0.88          | 0.79   | 0.71   | 0.61   | 0.62   | 0.62   |
| United Kingdom        | (80.0)        | (0.02) | 0.02   | 0.12   | 0.12   | 0.11   |
| Portugal              | 0.03          | (0.05) | (0.12) | 0.04   | 0.06   | 0.10   |
| Poland                | 0.65          | 0.95   | 1.07   | 1.43   | 1.71   | 1.87   |
| North America         | 0.93          | 1.09   | 1.12   | 1.49   | 1.62   | 1.70   |
| US                    | 0.49          | 0.78   | 0