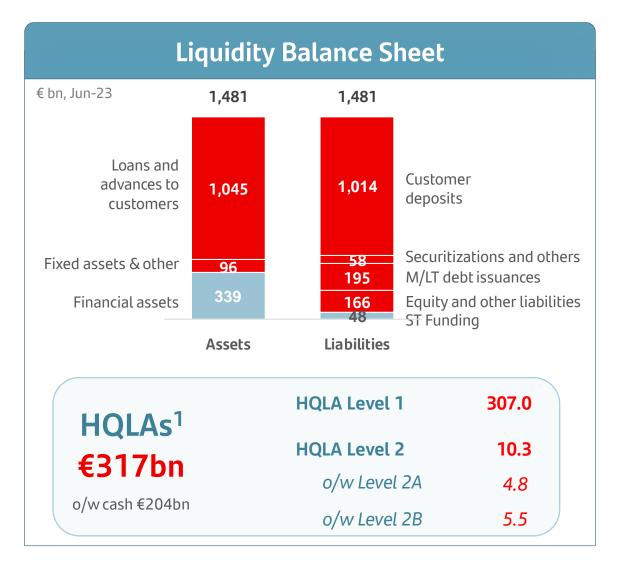

# Well-funded, diversified, prudent and highly liquid balance sheet (large % contribution from customer deposits), reflected in solid liquidity ratios

|                    | Liquidity<br>Ratio  |        | Net Stable Funding<br>Ratio (NSFR) |
|--------------------|---------------------|--------|------------------------------------|
|                    | Jun-23 <sup>1</sup> | Mar-23 | Mar-23                             |
| Spain <sup>2</sup> | 153%                | 139%   | 115%                               |
| UK <sup>2</sup>    | 154%                | 156%   | 135%                               |
| Portugal           | 129%                | 132%   | 116%                               |
| Poland             | 208%                | 187%   | 153%                               |
| US                 | 142%                | 133%   | 112%                               |
| Mexico             | 196%                | 205%   | 115%                               |
| Brazil             | 137%                | 126%   | 114%                               |
| Chile              | 180%                | 185%   | 116%                               |
| Argentina          | 231%                | 230%   | 195%                               |
| SCF                | 231%                | 264%   | 110%                               |
| Group              | 158%                | 152%   | 121%                               |

Note: Liquidity balance sheet for management purposes (net of trading derivatives and interbank balances).

<sup>(2)</sup> UK: Ring-fenced bank; Spain: since Dec-22 Banco Santander, S.A. standalone.