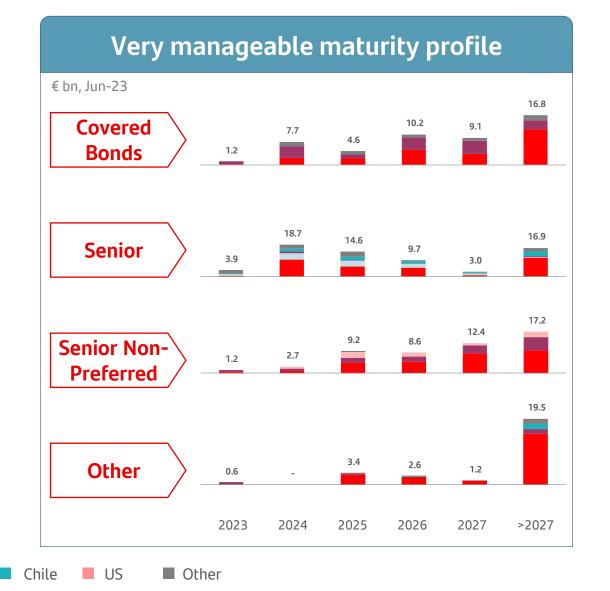

## Diversified bond portfolio represents just 7% of total assets

### Conservative and decentralized liquidity and funding model

Other includes issuances in Brazil, Mexico, Poland and Portugal

<sup>(1)</sup> Data includes public issuances from all units with period-average exchange rates. Excludes securitizations.