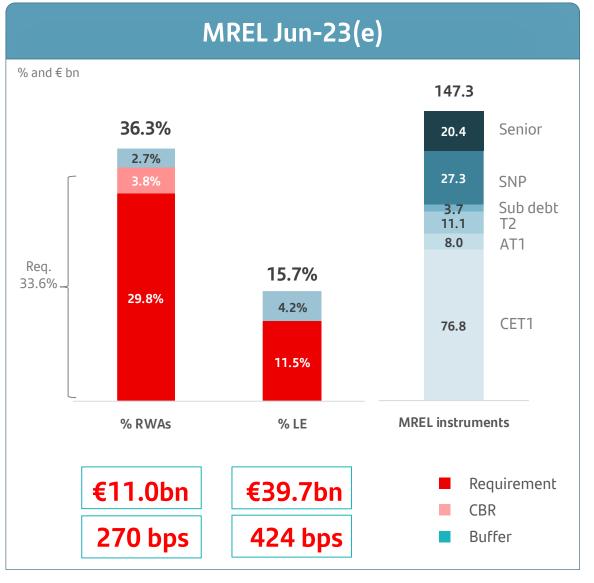

### TLAC/MREL for the Resolution Group headed by Banco Santander, S.A.

Note: Figures applying the IFRS 9 transitional arrangements. Provisional data.

2) MREL Requirement based on RWAs from Jan-24: 29.81% + Combined Buffer Requirement (CBR).

<sup>(1)</sup> TLAC RWAs are €311bn and leverage exposure (LE) is €874bn. MREL RWAs are €406bn and leverage exposure is €936bn.