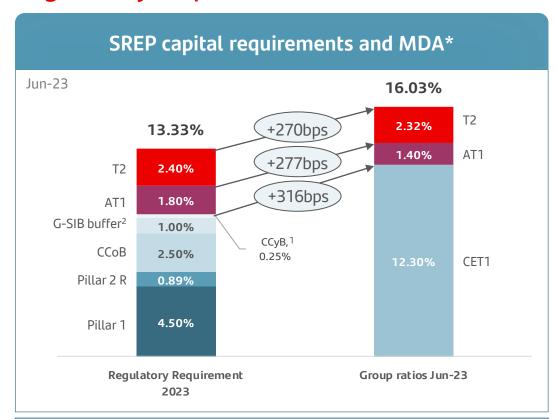

## Santander's capital levels, both phased-in and fully loaded, exceed minimum regulatory requirements

Santander

AT1 and T2 ratios are planned to be close to 1.5% and 2.0% of **RWAs** respectively

\*\* Fully-loaded CRR and fully-loaded IFRS 9. (1) Estimated countercyclical buffer as of Jun-23.

<sup>\*</sup> The phased-in ratio includes the transitory treatment of IFRS 9, calculated in accordance with article 473 bis of the Capital Requirements Regulation (CRR2) and subsequent modifications introduced by Regulation 2020/873 of the European Union. Total phased-in capital ratios include the transitory treatment according to chapter 4, title 1, part 10 of the CRR2.

<sup>(2)</sup> According to recent a resolution draft from Banco de España, our D-SIB buffer is expected to increase from 1% to 1.25% from January 2024 following a change in methodology. Institutions must hold capital at the consolidated level for the higher of the G-SIB and D-SIB requirements. Santander currently applies a 1% CET1 surcharge, globally (G-SIB) and locally (D-SIB), as they are both set at 1%.

<sup>(3)</sup> MDA trigger = 3.16% - 0.39% - 0.07% = 2.70% (39bps of AT1 shortfall and 7bps of T2 shortfall are covered with CET1).