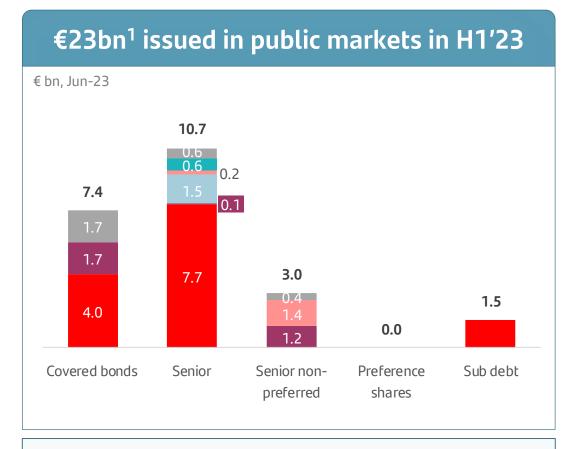

## Diversified bond portfolio represents just 7% of total assets

### Conservative and decentralized liquidity and funding model

Other includes issuances in Brazil, Mexico, Poland and Portugal

<sup>(1)</sup> Data includes public issuances from all units with period-average exchange rates. Excludes securitizations.

## H1'23 issuances against funding plan

| Execution of 2023 funding plan |
|--------------------------------|
|--------------------------------|

| € bn, Jun-23         | Hybi      | rids   | SNP + S | Senior | Covered | l Bonds | TOTAL       |        |  |
|----------------------|-----------|--------|---------|--------|---------|---------|-------------|--------|--|
|                      | Plan      | Issued | Plan    | Issued | Plan    | Issued  | Plan        | Issued |  |
| Banco Santander, S.A | 0.5 - 1.5 | 1.5    | 9-10    | 7.2    | 6-7     | 4.01    | 15.5 - 18.5 | 12.7   |  |
| UK <sup>2</sup>      | -         | -      | 3-4     | 1.2    | 5-6     | 1.7     | 8-10        | 2.9    |  |
| SCF                  | -         | -      | 2-4     | 1.5    | -       | -       | 2-4         | 1.5    |  |
| SHUSA                | -         | -      | 1-2     | 1.6    | -       | -       | 1-2         | 1.6    |  |
| TOTAL                | 0.5 - 1.5 | 1.5    | 15 - 20 | 11.5   | 11-13   | 5.7     | 26.5 - 34.5 | 18.7   |  |

Banco Santander, S.A.'s 2023 funding plan contemplates the following:

- Fulfilling the 1.5% AT1 and 2% T2 buffers subject to RWA growth
- MREL & TLAC ratios above regulatory requirements
- Liquidity position remains solid, with LCR and NFSR above minimum requirements and ample liquidity buffers
- Frontloading of issuances in the first half of the year, having issued 66% of the funding plan, particularly focused on liquidity issuances

Note: Issuance plan subject to, amongst other considerations, market conditions and regulatory requirements. Other secured issuances (for example ABS, RMBS, etc.) are not considered in the table above

- (1) No further covered bond issuances are expected as the remaining gap vs. plan has been funded through medium- and long-term repos.
- (2) Santander UK's funding plan will likely be lower than originally forecast due to lower balance sheet size, and consequently a smaller commercial gap.