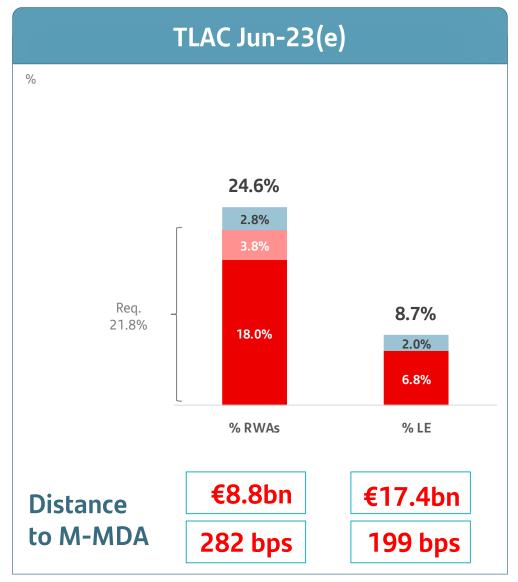

### TLAC/MREL for the Resolution Group headed by Banco Santander, S.A.

Note: Figures applying the IFRS 9 transitional arrangements. Provisional data.

2) MREL Requirement based on RWAs from Jan-24: 29.81% + Combined Buffer Requirement (CBR).

<sup>(1)</sup> TLAC RWAs are €311bn and leverage exposure (LE) is €874bn. MREL RWAs are €406bn and leverage exposure is €936bn.