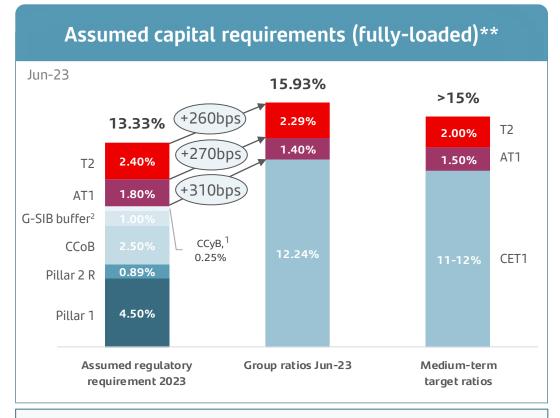

## Diversified bond portfolio represents just 7% of total assets

### Conservative and decentralized liquidity and funding model

Other includes issuances in Brazil, Mexico, Poland and Portugal

<sup>(1)</sup> Data includes public issuances from all units with period-average exchange rates. Excludes securitizations.